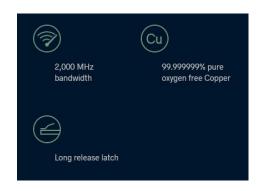

## Future-proof your data transfer

Our high speed (2,000 MHz) ethernet cable, Jorma Ethernet handles internal and external interference with ease. Extremely good crosstalk, makes for no interference between the internal cables and extraordinary shielding of both pair and total

Your other system cables won't affect it.

Jorma Ethernet has low dampening, even at long cable lengths, with no signal degradation or voltage drops for PoE (Power over Ethernet). All signals are output at the same time, giving perfect timing. Combined with very low digital distortion (jitter), this ethernet offers solid, unrivalled high transfer speeds.